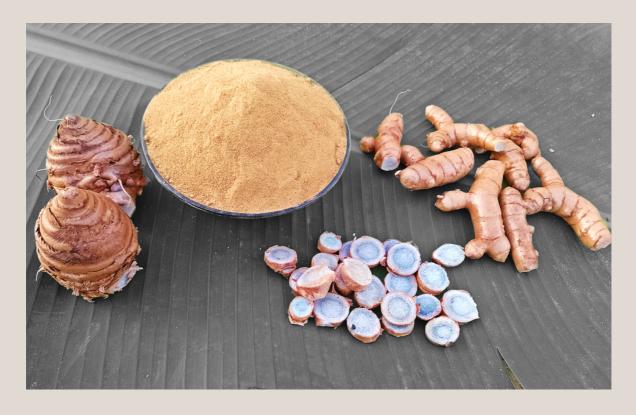

# OUR PRODUCTS

At Ishwar Nature Farms, we specialize in cultivating turmeric varieties with higher levels of curcumin content. Our present range includes:

- Black Turmeric or Curcuma Caesia
- Javanese Turmeric or Curcuma Xanthorrhiza
- Lakadong Turmeric or Curcuma Longa

### LAKADONG TURMERIC

Lakadong turmeric is a type of turmeric known for its high curcumin content and potent medicinal properties. The bright yellow-orange root of Lakadong turmeric contains significantly higher levels of curcumin compared to other varieties of turmeric, making it highly prized for its health benefits. Due to its superior quality and potency, Lakadong turmeric is often sought after and used in culinary dishes, traditional remedies, and even in cosmetic products.

1 KG - 100 KG

GROWN LOCALLY

PRICE LIST

RAW - RS. 145 - 160/KG

POWDER - RS. 420 - 500/ KG