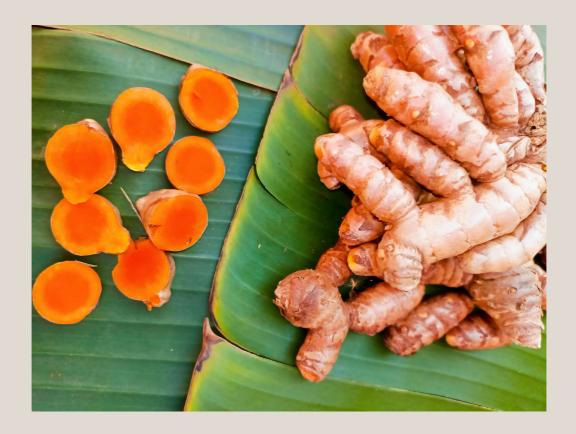

### LAKADONG TURMERIC

Lakadong turmeric is a type of turmeric known for its high curcumin content and potent medicinal properties. The bright yellow-orange root of Lakadong turmeric contains significantly higher levels of curcumin compared to other varieties of turmeric, making it highly prized for its health benefits. Due to its superior quality and potency, Lakadong turmeric is often sought after and used in culinary dishes, traditional remedies, and even in cosmetic products.

1 KG - 100 KG

GROWN LOCALLY

PRICE LIST

RAW - RS. 145 - 160/KG

POWDER - RS. 420 - 500/ KG