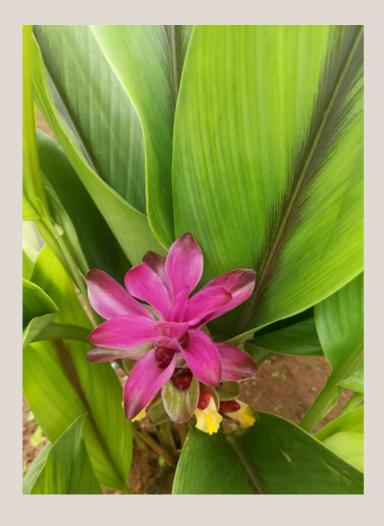

### BLACK/ JAVANESE/ LAKADONG TURMERIC

### BLACK TURMERIC

In the world of spices, one gem stands out for its unique flavor profile, vivid color, and an array of health benefits — black turmeric (Curcuma Caesia). Native to India, this exotic spice has been captivating taste buds and contributing to holistic well-being for centuries. This nutrient powerhouse is also known for its anti-inflammatory, joint support and antioxidant rich properties